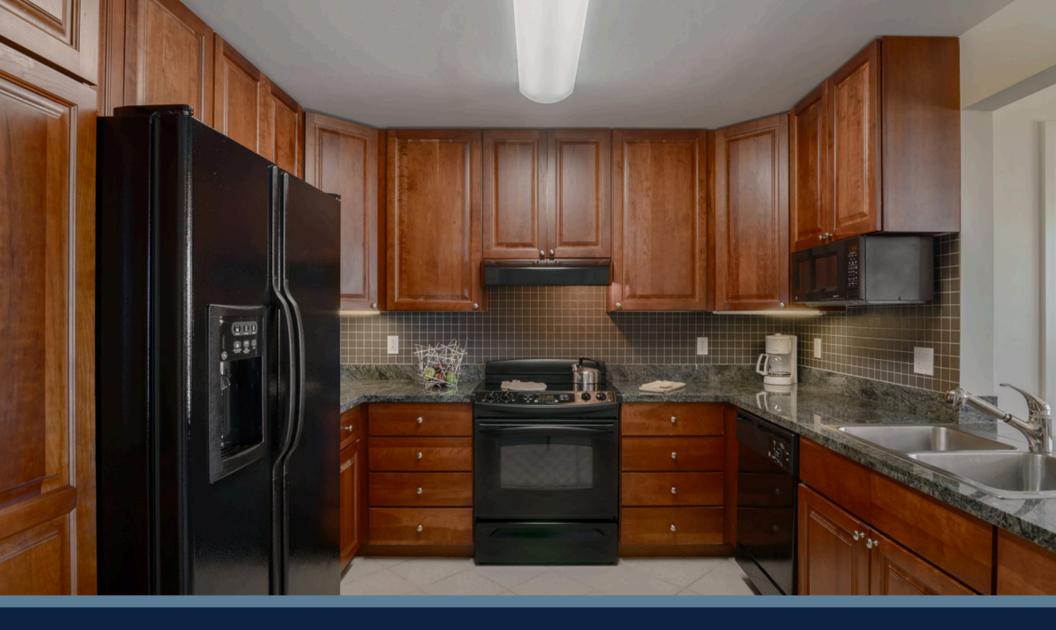

#### **Unfurnished Residences**

- ▶ 1,585 sq. ft.
- ▶ Floors 4-17
- ► Full-sized kitchen with granite countertops
- Spacious living room
- ▶ Private dining room
- ▶ En suite bathrooms plus half-bath
- Washer dryer combo
- ▶ Ample storage
- ▶ Internet included
- ▶ Cable included