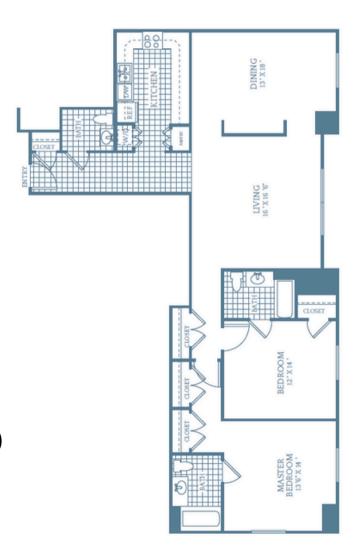

# Two-Bedroom European Style

#### **Unfurnished Residences**

- ▶ 1,585 sq. ft.
- ▶ Floors 4-17
- ► Full-sized kitchen with granite countertops
- Spacious living room
- ▶ Private dining room
- ▶ En suite bathrooms plus half-bath
- Washer dryer combo
- ▶ Ample storage
- ▶ Internet included
- ▶ Cable included