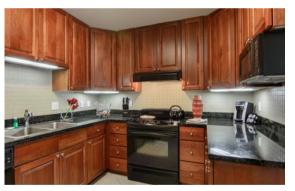

#### The Executive Collection

- ▶ 955 sq. ft.
- ▶ Secured floors 23-25
- ▶ Housekeeping three times a week
- ► Fully equipped kitchen with granite countertops
- ▶ En suite bathrooms plus half-bath
- ▶ Washer dryer combo
- ► Ample storage
- ▶ Wireless internet
- ▶ Digital satellite television