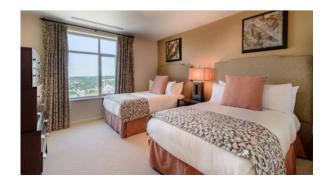

#### The Executive Collection

- ▶ 1,424 sq. ft.
- ▶ Secured floors 23-25
- ► Housekeeping three times a week
- ► Fully equipped kitchen with
- ► granite countertops
- ► En suite bathrooms plus half-bath
- ▶ Private den
- ► Washer dryer combo
- ► Ample storage
- ▶ Wireless internet
- ▶ Digital satellite television