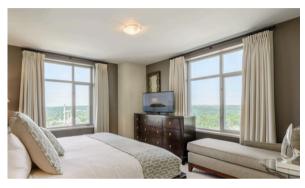

# Three-Bedroom with Den

#### The Executive Collection

- ▶ 1,946 sq. ft.
- ▶ Secured floors 23-25
- Housekeeping three times a week
- ► Fully equipped kitchen with
- ► granite countertops
- ► En suite bathrooms plus half-bath
- ▶ Private den
- ► Washer dryer combo
- ► Ample storage
- ▶ Wireless internet
- ► Digital satellite television