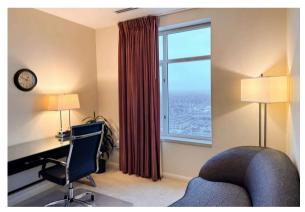

#### The Executive Collection

- ▶ 955 sq. ft.
- ▶ Secured floors 23-25
- ▶ Housekeeping three times a week
- ► Fully equipped kitchen with granite countertops
- ▶ En suite bathrooms plus half-bath
- ▶ Washer dryer combo
- ► Ample storage
- ▶ Wireless internet
- ▶ Digital satellite television