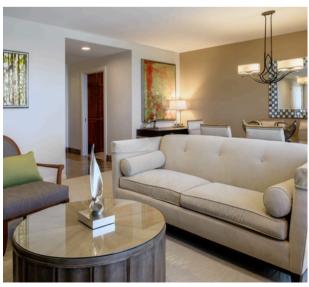

# Two-Bedroom with Den

#### The Executive Collection

- ▶ 1,424 sq. ft.
- ▶ Secured floors 23-25
- ► Housekeeping three times a week
- ► Fully equipped kitchen with
- ► granite countertops
- ► En suite bathrooms plus half-bath
- ▶ Private den
- ► Washer dryer combo
- ► Ample storage
- ▶ Wireless internet
- ▶ Digital satellite television