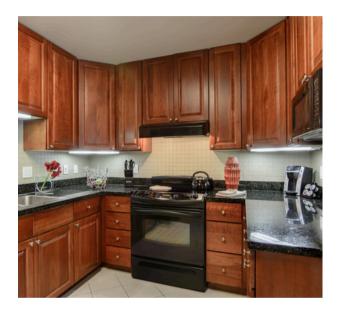

#### The Executive Collection

- ▶ 955 sq. ft.
- ▶ Secured floors 23-25
- ▶ Housekeeping three times a week
- ► Fully equipped kitchen with granite countertops
- ▶ En suite bathrooms plus half-bath
- ▶ Washer dryer combo
- ► Ample storage
- ▶ Wireless internet
- ▶ Digital satellite television

#### The Executive Collection

- ▶ 1,424 sq. ft.
- ▶ Secured floors 23-25
- ► Housekeeping three times a week
- ► Fully equipped kitchen with
- ► granite countertops
- ► En suite bathrooms plus half-bath
- ▶ Private den
- ► Washer dryer combo
- ► Ample storage
- ▶ Wireless internet
- ▶ Digital satellite television