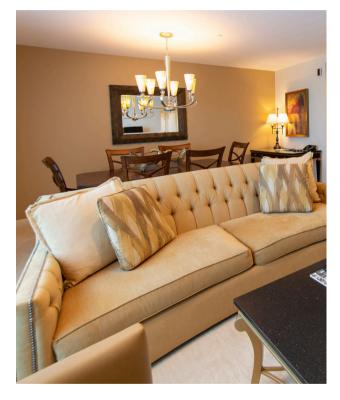

#### The Executive Collection

- ▶ 1,946 sq. ft.
- ▶ Secured floors 23-25
- Housekeeping three times a week
- ► Fully equipped kitchen with
- ► granite countertops
- ► En suite bathrooms plus half-bath
- ▶ Private den
- ► Washer dryer combo
- ► Ample storage
- ▶ Wireless internet
- ► Digital satellite television