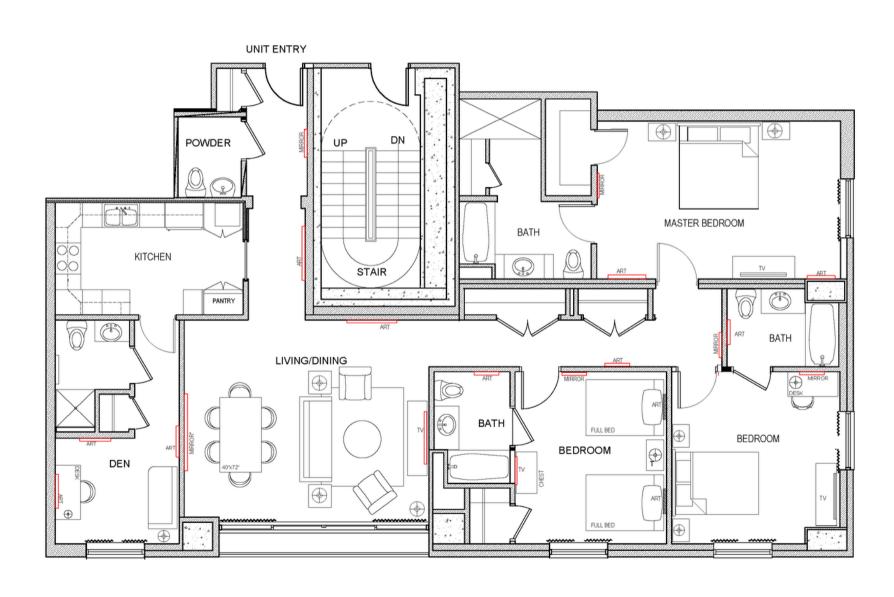

# Three-Bedroom with Den Floor Plan

The Executive Collection

# Three-Bedroom with Den

#### The Executive Collection

- ▶ 1,946 sq. ft.
- ▶ Secured floors 23-25
- Housekeeping three times a week
- ► Fully equipped kitchen with
- ► granite countertops
- ► En suite bathrooms plus half-bath
- ▶ Private den
- ► Washer dryer combo
- ► Ample storage
- ▶ Wireless internet
- ► Digital satellite television