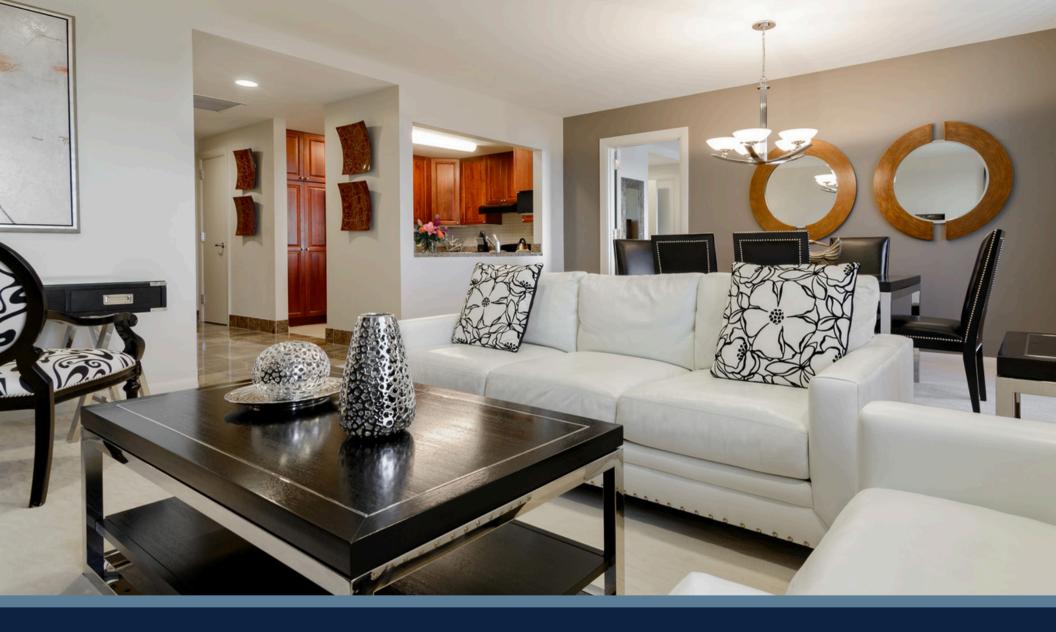

# One-Bedroom

#### The Executive Collection

- ▶ 955 sq. ft.
- ▶ Secured floors 23-25
- ▶ Housekeeping three times a week
- ► Fully equipped kitchen with granite countertops
- ▶ En suite bathrooms plus half-bath
- ▶ Washer dryer combo
- ► Ample storage
- ▶ Wireless internet
- ▶ Digital satellite television