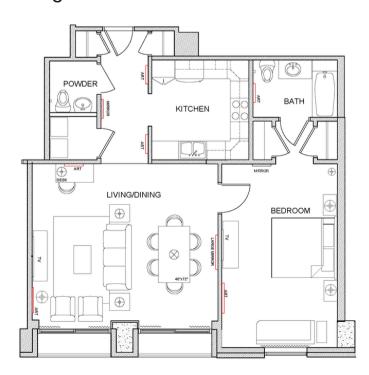

The Executive Collection

# One-Bedroom

#### The Executive Collection



- ▶ 955 sq. ft.
- ▶ Secured floors 23-25
- ▶ Housekeeping three times a week
- ► Fully equipped kitchen with granite countertops
- ▶ En suite bathrooms plus half-bath
- ▶ Washer dryer combo
- ► Ample storage
- ▶ Wireless internet
- ▶ Digital satellite television









# Two-Bedroom with Den

#### The Executive Collection



- ▶ 1,424 sq. ft.
- ▶ Secured floors 23-25
- ► Housekeeping three times a week
- ► Fully equipped kitchen with
- ► granite countertops
- ► En suite bathrooms plus half-bath
- ▶ Private den
- ► Washer dryer combo
- ► Ample storage
- ▶ Wireless internet
- ▶ Digital satellite television

See the floor plan on the next page.











# Three-Bedroom with Den

#### The Executive Collection



- ▶ 1,946 sq. ft.
- ▶ Secured floors 23-25
- Housekeeping three times a week
- ► Fully equipped kitchen with
- ► granite countertops
- ► En suite bathrooms plus half-bath
- ▶ Private den
- ► Washer dryer combo
- ► Ample storage
- ▶ Wireless internet
- ► Digital satellite television

See the floor plan on the next page.













# Three-