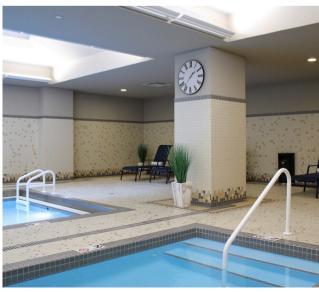

#### **Amenities:**

- Skyway access to Mayo Clinic and downtown Rochester
- ▶ Valet parking for one vehicle
- ▶ Executive Lounge access
- ▶ Indoor pool and spa
- ▶ Locker room
- ▶ Steam room
- ▶ Sauna
- ▶ Fitness center and yoga studio
- ▶ Business Center
- ▶ Mailroom
- ► Vending machines
- ▶ 24/7 concierge assistance
- ► Multilingual staff