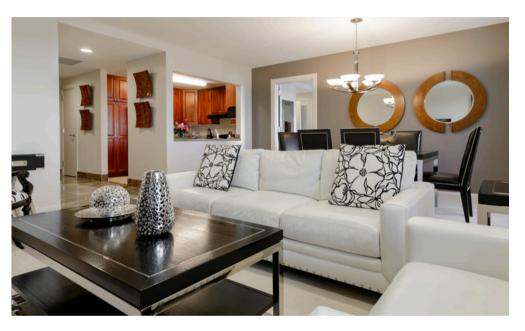

# One-Bedroom

#### The Executive Collection

- ▶ 955 sq. ft.
- ▶ Secured floors 23-25
- ▶ Housekeeping three times a week
- ► Fully equipped kitchen with granite countertops
- ▶ En suite bathrooms plus half-bath
- ▶ Washer dryer combo
- ► Ample storage
- ▶ Wireless internet
- ▶ Digital satellite television