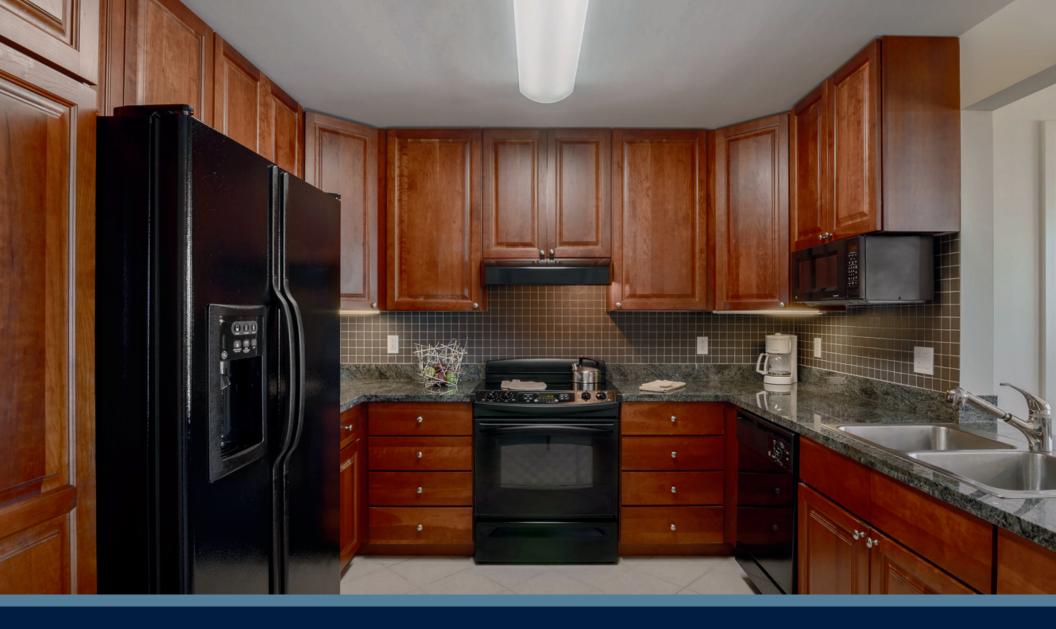

#### **Unfurnished Residences**

- ▶ 1,585 sq. ft.
- ▶ Floors 4-17
- ► Full-sized kitchen with granite countertops
- ▶ Spacious living room
- ▶ Private dining room
- ▶ En suite bathrooms plus half-bath
- ▶ Washer dryer combo
- ▶ Ample storage
- ▶ Internet included
- ▶ Cable included