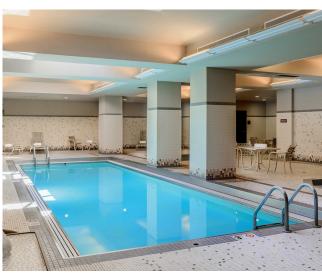

#### **Unfurnished Residences**

- Skyway access to Mayo Clinic and downtown Rochester
- ▶ Indoor pool and spa
- ▶ Locker room
- ▶ Steam room
- ▶ Sauna
- Fitness center and yoga studio
- ▶ Business Center
- ▶ Rentable Plaza Room
- ▶ Mailroom
- Vending machines
- ► 24/7 concierge assistance
- ► Multilingual staff