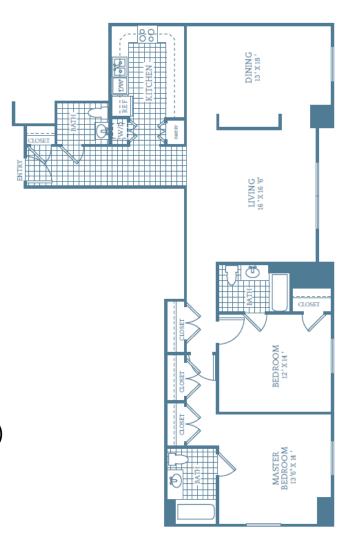

# Two-Bedroom European Style

#### **Unfurnished Residences**

- ▶ 1,585 sq. ft.
- ▶ Floors 4-17
- ► Full-sized kitchen with granite countertops
- ▶ Spacious living room
- ▶ Private dining room
- ▶ En suite bathrooms plus half-bath
- ▶ Washer dryer combo
- ▶ Ample storage
- ▶ Internet included
- ▶ Cable included