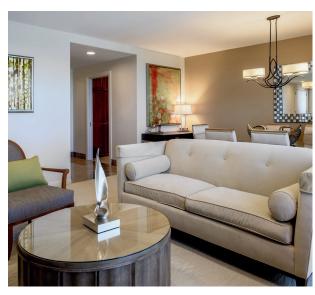

# One-Bedroom

- ▶ 955 sq. ft.
- ▶ Floors 23-25
- Housekeeping three times a week
- Valet parking for one vehicle
- ► Executive Lounge access
- Secured floors
- Fully equipped kitchen with granite countertops
- En suite bathrooms plus half-bath
- Washer dryer combo
- Ample storage
- Wireless internet
- Digital satellite television

#### Two-Bedroom with Den The Executive Collection

- ▶ 1,424 sq. ft.
- ► Floors 23-25
- Housekeeping three times a week
- Valet parking for one vehicle
- Executive Lounge access
- Secured floors
- Fully equipped kitchen with granite countertops
- En suite bathrooms plus half-bath
- Private den
- Washer dryer combo
- Ample storage
- Wireless internet
- Digital satellite television

## Three-Bedroom with Den

The Executive Collection

- ▶ 1,946 sq. ft.
- ► Floors 23-25
- Housekeeping three times a week
- Valet parking for one vehicle
- Executive Lounge access
- Secured floors
- Fully equipped kitchen with granite countertops
- En suite bathrooms plus half-bath
- Private den
- Washer dryer combo
- Ample storage
- Wireless internet
- Digital satellite television