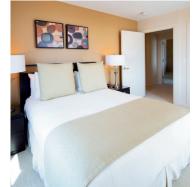

# One-Bedroom

- ▶ 955 sq. ft.
- ▶ Floors 23-25
- Housekeeping three times a week
- Valet parking for one vehicle
- ► Executive Lounge access
- Secured floors
- Fully equipped kitchen with granite countertops
- En suite bathrooms plus half-bath
- Washer dryer combo
- Ample storage
- Wireless internet
- Digital satellite television

#### Two-Bedroom with Den The Executive Collection

- ▶ 1,424 sq. ft.
- ► Floors 23-25
- Housekeeping three times a week
- Valet parking for one vehicle
- Executive Lounge access
- Secured floors
- Fully equipped kitchen with granite countertops
- En suite bathrooms plus half-bath
- Private den
- Washer dryer combo
- Ample storage
- Wireless internet
- Digital satellite television

## Three-Bedroom with Den

The Executive Collection

- ▶ 1,946 sq. ft.
- ► Floors 23-25
- Housekeeping three times a week
- Valet parking for one vehicle
- Executive Lounge access
- Secured floors
- Fully equipped kitchen with granite countertops
- En suite bathrooms plus half-bath
- Private den
- Washer dryer combo
- Ample storage
- Wireless internet
- Digital satellite television