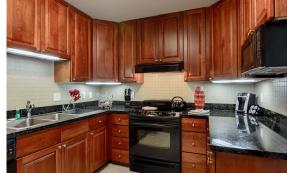

# One-Bedroom

- ▶ 955 sq. ft.
- ▶ Floors 23-25
- Housekeeping three times a week
- Valet parking for one vehicle
- ► Executive Lounge access
- Secured floors
- Fully equipped kitchen with granite countertops
- En suite bathrooms plus half-bath
- Washer dryer combo
- Ample storage
- Wireless internet
- Digital satellite television

#### Two-Bedroom with Den The Executive Collection

- ▶ 1,424 sq. ft.
- ► Floors 23-25
- Housekeeping three times a week
- Valet parking for one vehicle
- Executive Lounge access
- Secured floors
- Fully equipped kitchen with granite countertops
- En suite bathrooms plus half-bath
- Private den
- Washer dryer combo
- Ample storage
- Wireless internet
- Digital satellite television

## Three-Bedroom with Den

The Executive Collection

- ▶ 1,946 sq. ft.
- ► Floors 23-25
- Housekeeping three times a week
- Valet parking for one vehicle
- Executive Lounge access
- Secured floors
- Fully equipped kitchen with granite countertops
- En suite bathrooms plus half-bath
- Private den
- Washer dryer combo
- Ample storage
- Wireless internet
- Digital satellite television