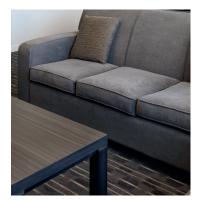

# One-Bedroom

- ▶ 955 sq. ft.
- ▶ Floors 23-25
- Housekeeping three times a week
- Valet parking for one vehicle
- ► Executive Lounge access
- Secured floors
- Fully equipped kitchen with granite countertops
- En suite bathrooms plus half-bath
- Washer dryer combo
- Ample storage
- Wireless internet
- Digital satellite television

#### Two-Bedroom with Den The Executive Collection

- ▶ 1,424 sq. ft.
- ► Floors 23-25
- Housekeeping three times a week
- Valet parking for one vehicle
- Executive Lounge access
- Secured floors
- Fully equipped kitchen with granite countertops
- En suite bathrooms plus half-bath
- Private den
- Washer dryer combo
- Ample storage
- Wireless internet
- Digital satellite television