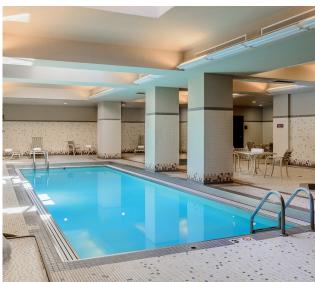

#### Amenities:

- Skyway access to Mayo Clinic and downtown Rochester
- Indoor pool and spa
- Locker room
- Steam room
- Sauna
- Fitness center and yoga studio
- Business Center
- Mailroom
- Vending machines
- ▶ 24/7 concierge assistance
- Multilingual staff