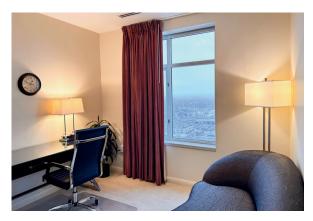

#### Two-Bedroom with Den The Executive Collection

- ▶ 1,424 sq. ft.
- ► Floors 23-25
- Housekeeping three times a week
- Valet parking for one vehicle
- Executive Lounge access
- Secured floors
- Fully equipped kitchen with granite countertops
- En suite bathrooms plus half-bath
- Private den
- Washer dryer combo
- Ample storage
- Wireless internet
- Digital satellite television