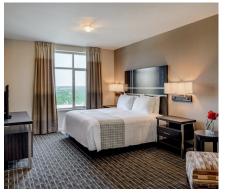

# One-Bedroom

- ▶ 955 sq. ft.
- ▶ Floors 23-25
- Housekeeping three times a week
- Valet parking for one vehicle
- ► Executive Lounge access
- Secured floors
- Fully equipped kitchen with granite countertops
- En suite bathrooms plus half-bath
- Washer dryer combo
- Ample storage
- Wireless internet
- Digital satellite television

#### Two-Bedroom with Den The Executive Collection

- ▶ 1,424 sq. ft.
- ► Floors 23-25
- Housekeeping three times a week
- Valet parking for one vehicle
- Executive Lounge access
- Secured floors
- Fully equipped kitchen with granite countertops
- En suite bathrooms plus half-bath
- Private den
- Washer dryer combo
- Ample storage
- Wireless internet
- Digital satellite television

## Three-Bedroom with Den

The Executive Collection

- ▶ 1,946 sq. ft.
- ► Floors 23-25
- Housekeeping three times a week
- Valet parking for one vehicle
- Executive Lounge access
- Secured floors
- Fully equipped kitchen with granite countertops
- En suite bathrooms plus half-bath
- Private den
- Washer dryer combo
- Ample storage
- Wireless internet
- Digital satellite television