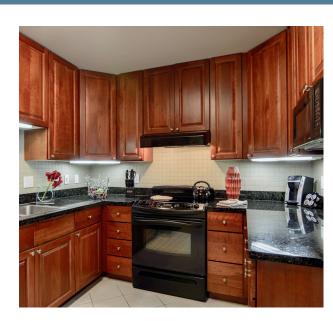

# One-Bedroom

- ▶ 955 sq. ft.
- ▶ Floors 23-25
- Housekeeping three times a week
- Valet parking for one vehicle
- ► Executive Lounge access
- Secured floors
- Fully equipped kitchen with granite countertops
- En suite bathrooms plus half-bath
- Washer dryer combo
- Ample storage
- Wireless internet
- Digital satellite television

#### Two-Bedroom with Den The Executive Collection

- ▶ 1,424 sq. ft.
- ► Floors 23-25
- Housekeeping three times a week
- Valet parking for one vehicle
- Executive Lounge access
- Secured floors
- Fully equipped kitchen with granite countertops
- En suite bathrooms plus half-bath
- Private den
- Washer dryer combo
- Ample storage
- Wireless internet
- Digital satellite television

## Three-Bedroom with Den

The Executive Collection

- ▶ 1,946 sq. ft.
- ► Floors 23-25
- Housekeeping three times a week
- Valet parking for one vehicle
- Executive Lounge access
- Secured floors
- Fully equipped kitchen with granite countertops
- En suite bathrooms plus half-bath
- Private den
- Washer dryer combo
- Ample storage
- Wireless internet
- Digital satellite television