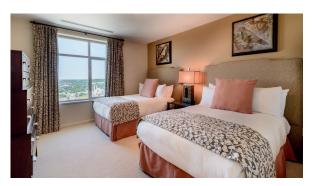

## Three-Bedroom with Den

The Executive Collection

- ▶ 1,946 sq. ft.
- ► Floors 23-25
- Housekeeping three times a week
- Valet parking for one vehicle
- Executive Lounge access
- Secured floors
- Fully equipped kitchen with granite countertops
- En suite bathrooms plus half-bath
- Private den
- Washer dryer combo
- Ample storage
- Wireless internet
- Digital satellite television