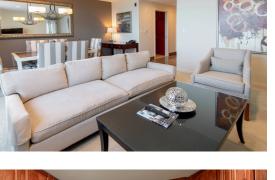

#### Two-Bedroom with Den The Executive Collection

- ▶ 1,424 sq. ft.
- ► Floors 23-25
- Housekeeping three times a week
- Valet parking for one vehicle
- Executive Lounge access
- Secured floors
- Fully equipped kitchen with granite countertops
- En suite bathrooms plus half-bath
- Private den
- Washer dryer combo
- Ample storage
- Wireless internet
- Digital satellite television

## Three-Bedroom with Den

The Executive Collection

- ▶ 1,946 sq. ft.
- ► Floors 23-25
- Housekeeping three times a week
- Valet parking for one vehicle
- Executive Lounge access
- Secured floors
- Fully equipped kitchen with granite countertops
- En suite bathrooms plus half-bath
- Private den
- Washer dryer combo
- Ample storage
- Wireless internet
- Digital satellite television