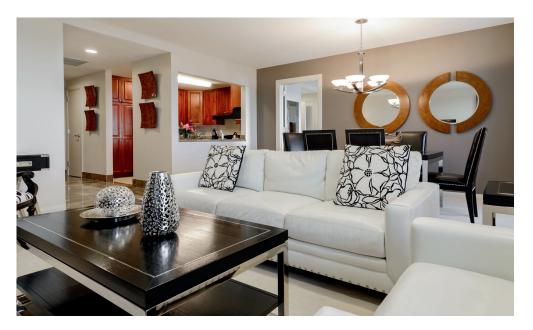

# One-Bedroom

- ▶ 955 sq. ft.
- ▶ Floors 23-25
- Housekeeping three times a week
- Valet parking for one vehicle
- ► Executive Lounge access
- Secured floors
- Fully equipped kitchen with granite countertops
- En suite bathrooms plus half-bath
- Washer dryer combo
- Ample storage
- Wireless internet
- Digital satellite television