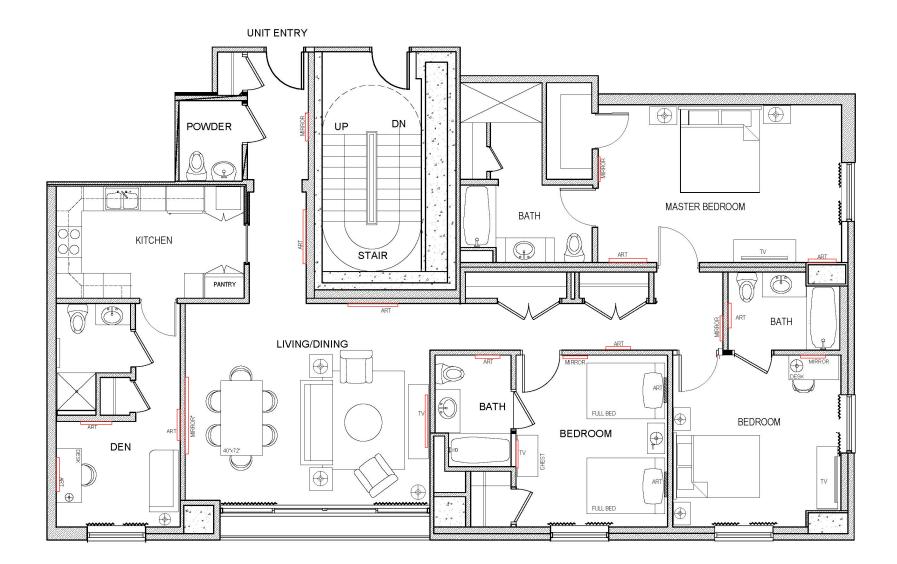

## Three-Bedroom with Den

The Executive Collection

- ▶ 1,946 sq. ft.
- ► Floors 23-25
- Housekeeping three times a week
- Valet parking for one vehicle
- Executive Lounge access
- Secured floors
- Fully equipped kitchen with granite countertops
- En suite bathrooms plus half-bath
- Private den
- Washer dryer combo
- Ample storage
- Wireless internet
- Digital satellite television

### Three-Bedroom with Den Floor Plan The Executive Collection