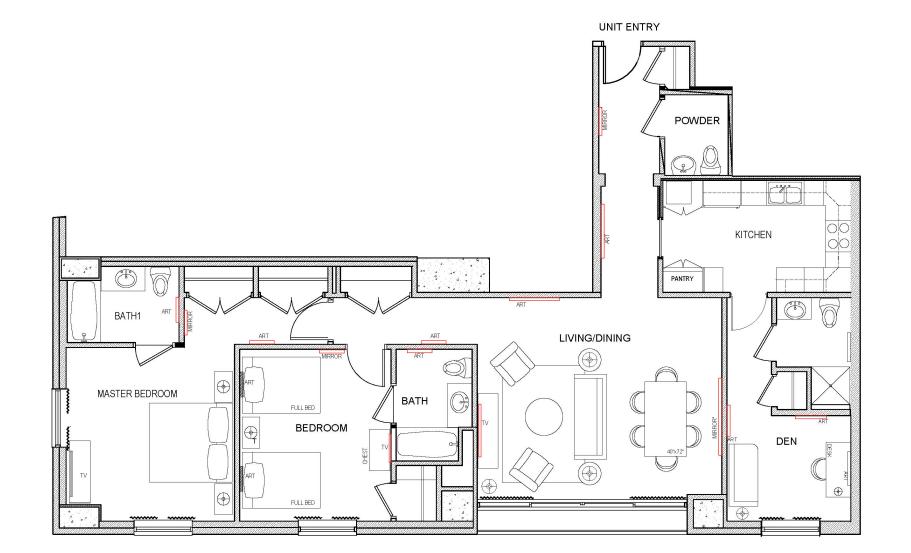

#### Two-Bedroom with Den The Executive Collection

- ▶ 1,424 sq. ft.
- ► Floors 23-25
- Housekeeping three times a week
- Valet parking for one vehicle
- Executive Lounge access
- Secured floors
- Fully equipped kitchen with granite countertops
- En suite bathrooms plus half-bath
- Private den
- Washer dryer combo
- Ample storage
- Wireless internet
- Digital satellite television

See the floor plan on the next page.

### Two-Bedroom with Den Floor Plan The Executive Collection