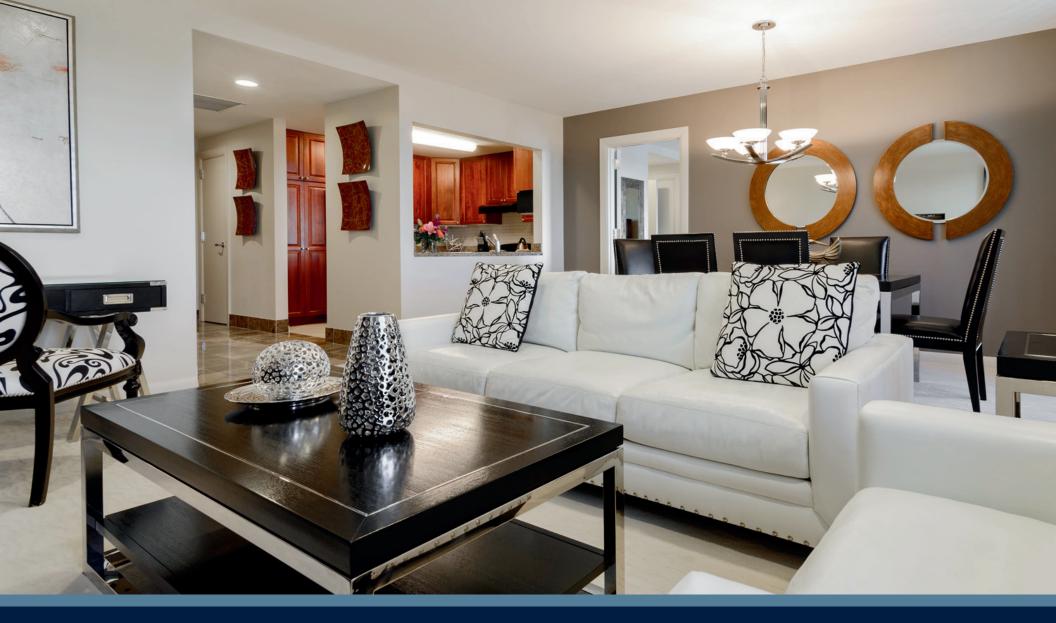

# One-Bedroom

- ▶ 955 sq. ft.
- ▶ Floors 23-25
- Housekeeping three times a week
- Valet parking for one vehicle
- ► Executive Lounge access
- Secured floors
- Fully equipped kitchen with granite countertops
- En suite bathrooms plus half-bath
- Washer dryer combo
- Ample storage
- Wireless internet
- Digital satellite television