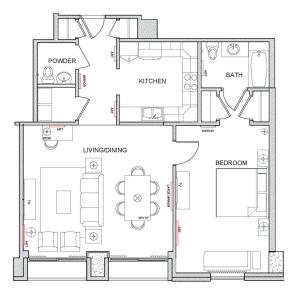

#### Two-Bedroom with Den The Executive Collection

- ▶ 1,424 sq. ft.
- ► Floors 23-25
- Housekeeping three times a week
- Valet parking for one vehicle
- Executive Lounge access
- Secured floors
- Fully equipped kitchen with granite countertops
- En suite bathrooms plus half-bath
- Private den
- Washer dryer combo
- Ample storage
- Wireless internet
- Digital satellite television

See the floor plan on the next page.

### Two-Bedroom with Den Floor Plan The Executive Collection